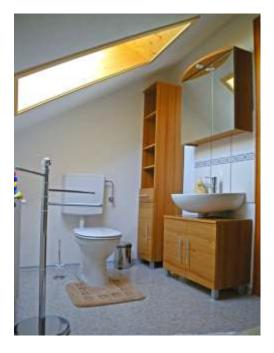

## First floor

big winter garden with open chimney

Bathroom with shower, Bathtub, Bidet, 2 WB

Bedroom 1

Bedroom 3, 2nd floor

Bathroom, 2nd floor Bathtub, WC

Bedroom 2, 2nd floor, living area

Bedroom 2, 2nd floor