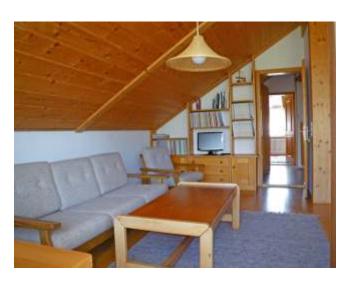

## First floor

Kitchen

Kitchen

Living room, Dining room in the Background

Living room with passage to the Wintergarden

Dining room