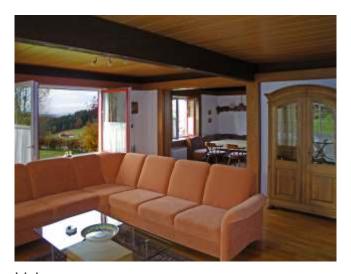

## First floor

Kitchen

Kitchen

Living room, Dining room in the Background

Living room with passage to the Wintergarden

Dining room

## First floor

big winter garden with open chimney

Bathroom with shower, Bathtub, Bidet, 2 WB

Bedroom 1

Bedroom 3, 2nd floor

Bathroom, 2nd floor Bathtub, WC

Bedroom 2, 2nd floor, living area

Bedroom 2, 2nd floor