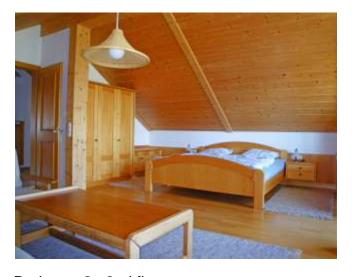

## First floor

big winter garden with open chimney

Bathroom with shower, Bathtub, Bidet, 2 WB

Bedroom 1

Bedroom 3, 2nd floor

Bathroom, 2nd floor Bathtub, WC

Bedroom 2, 2nd floor, living area

Bedroom 2, 2nd floor