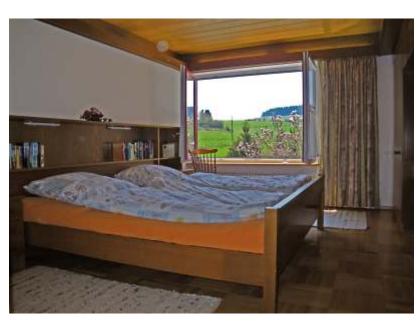

## First floor

big winter garden with open chimney

Bathroom with shower, Bathtub, Bidet, 2 WB

Bedroom 1

Bedroom 3, 2nd floor

Bathroom, 2nd floor Bathtub, WC

Bedroom 2, 2nd floor, living area

Bedroom 2, 2nd floor