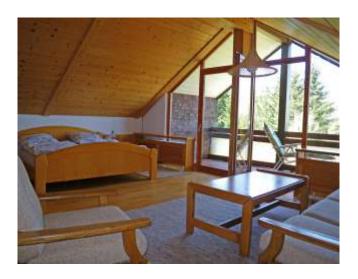

## First floor

big winter garden with open chimney

Bathroom with shower, Bathtub, Bidet, 2 WB

Bedroom 1

Bedroom 3, 2nd floor

Bathroom, 2nd floor Bathtub, WC

Bedroom 2, 2nd floor, living area

Bedroom 2, 2nd floor

with roofed balcony

Our cottage offers ideal conditions for a restful vacation:

- You inhabit the house alone

- generous rooms, comfortable equipment

- Balcony and garden with view of the Allgäuer prealpine scenery