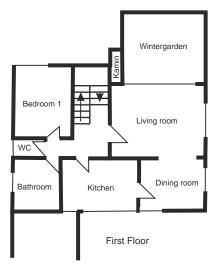

## Heimhofen

Heimhofen (ca.185 m<sup>2</sup> / max. 6 persons)

Ground floor: Garage and heating rooms

first floor:

Kitchen, dining room, living room, winter garden with chimney stove, 1 bedroom and 1 bathroom

## First floor

Kitchen

Kitchen

Living room, Dining room in the Background

Living room with passage to the Wintergarden

Dining room

## First floor

big winter garden with open chimney

Bathroom with shower, Bathtub, Bidet, 2 WB

Bedroom 1

Bedroom 3, 2nd floor

Bathroom, 2nd floor Bathtub, WC

Bedroom 2, 2nd floor, living area

Bedroom 2, 2nd floor