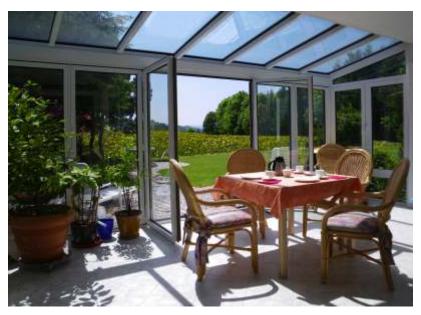

## First floor

big winter garden with open chimney

Bathroom with shower, Bathtub, Bidet, 2 WB

Bedroom 1

Bedroom 3, 2nd floor

Bathroom, 2nd floor Bathtub, WC

Bedroom 2, 2nd floor, living area

Bedroom 2, 2nd floor