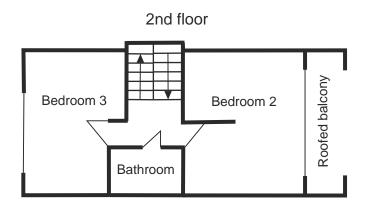

2nd floor:

2 bedrooms and 1 bath

Equipment:

Wi-Fi, Sat TV, DVD, Stereo, dishwasher, microwave, washing dryer

## First floor

big winter garden with open chimney

Bathroom with shower, Bathtub, Bidet, 2 WB

Bedroom 1

Bedroom 3, 2nd floor

Bathroom, 2nd floor Bathtub, WC

Bedroom 2, 2nd floor, living area

Bedroom 2, 2nd floor

with roofed balcony

Our cottage offers ideal conditions for a restful vacation:

- You inhabit the house alone

- generous rooms, comfortable equipment

- Balcony and garden with view of the Allgäuer prealpine scenery