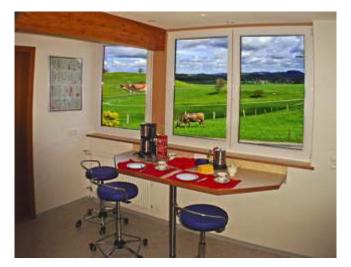

## First floor

Kitchen

Kitchen

Living room, Dining room in the Background

Living room with passage to the Wintergarden

Dining room