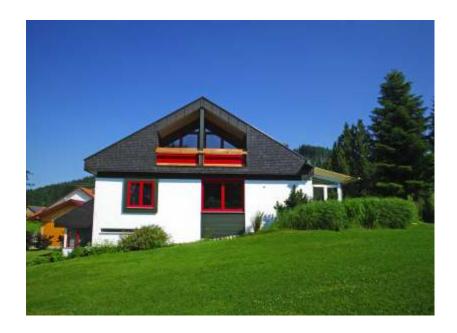

## Heimhofen

Heimhofen (ca.185 m<sup>2</sup> / max. 6 persons)

Ground floor: Garage and heating rooms

first floor:

Kitchen, dining room, living room, winter garden with chimney stove, 1 bedroom and 1 bathroom

with roofed balcony

Our cottage offers ideal conditions for a restful vacation:

- You inhabit the house alone

- generous rooms, comfortable equipment

- Balcony and garden with view of the Allgäuer prealpine scenery