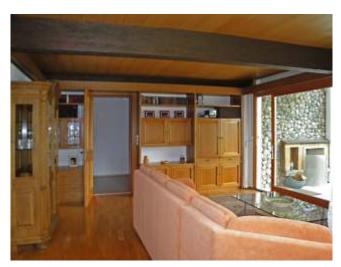

## First floor

Kitchen

Kitchen

Living room, Dining room in the Background

Living room with passage to the Wintergarden

Dining room

## First floor

big winter garden with open chimney

Bathroom with shower, Bathtub, Bidet, 2 WB

Bedroom 1

Bedroom 3, 2nd floor

Bathroom, 2nd floor Bathtub, WC

Bedroom 2, 2nd floor, living area

Bedroom 2, 2nd floor