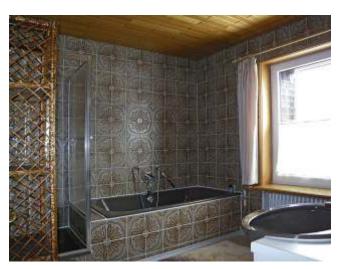

## First floor

big winter garden with open chimney

Bathroom with shower, Bathtub, Bidet, 2 WB

Bedroom 1

Bedroom 3, 2nd floor

Bathroom, 2nd floor Bathtub, WC

Bedroom 2, 2nd floor, living area

Bedroom 2, 2nd floor