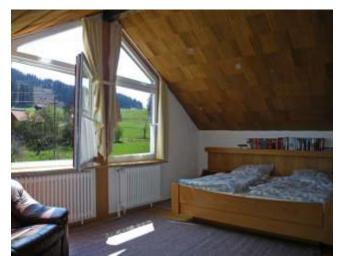

## First floor

big winter garden with open chimney

Bathroom with shower, Bathtub, Bidet, 2 WB

Bedroom 1

Bedroom 3, 2nd floor

Bathroom, 2nd floor Bathtub, WC

Bedroom 2, 2nd floor, living area

Bedroom 2, 2nd floor